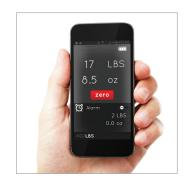

#### **Features**

- Optional display on mobile device with free iOS® or Android™ App
- High-contrast backlit LCD display
- High accuracy and repeatability
- Wireless range: 35 ft to 100 ft pending environmental conditions
- Programmable alarm (App only)
- Selectable units: English or Metric
- Lightweight, compact and durable frame
- · Large size scale platform
- Overload protection: Min 150% max load
- No-slip platform surface
- Hoist clip access
- 1-Year limited warranty

## App "UEi Scale"