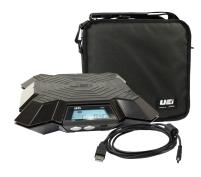

# Smart Wireless High Capacity Refrigeration Scale

WRS

### **Includes**

- Free App for iOS<sup>®</sup> and Android™
- Rechargeable batteries
- Battery charger cable
- Carrying pouch