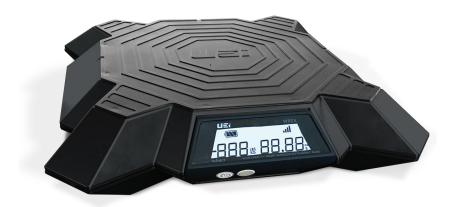

# Smart Wireless High Capacity Refrigeration Scale

WRS

#### **Functions**

Capacity 330 lbs. (150Kg)

#### **Features**

- Optional display on mobile device with free iOS® or Android™ App
- High-contrast backlit LCD display
- High accuracy and repeatability
- Wireless range: 35 ft to 100 ft pending environmental conditions
- Programmable alarm (App only)
- Selectable units: English or Metric
- Lightweight, compact and durable frame
- · Large size scale platform
- Overload protection: Min 150% max load
- No-slip platform surface
- Hoist clip access
- 1-Year limited warranty