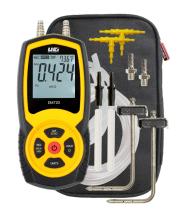

#### EM720SPKIT

#### **Hi-Res Differential Manometer Static Pressure Kit**

- Measure static pressure
- Temperature compensated
- ±80 InWC
- Measures in 11 scales
- High Resolution: 0.001" (-9.999 to +9.999 inchH20)
- 1-Year limited warranty