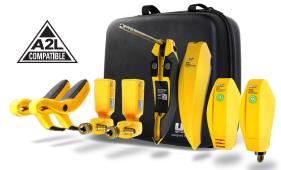

#### **Kit Includes**

Hi-Res Differential Manometer Static Pressure Kit (EM720SPKIT)

True RMS Clamp Meter (DL579)

Refrigerant Leak Detector (RLD15B)

Wireless Refrigeration Analyzer (HUB8)

- 2 Wireless Hygrometers
- 2 Wireless Pressure Probes
- 2 Wireless Temp. Pipe Clamps
- 1 Wireless Vacuum Gauge
- 1 Wireless Outdoor Temp. Probe

#### **HUB8**

### **Smart Refrigeration Probes Deluxe Kit** w/ Vacuum Gauge

Wireless Hygrometer

Magnets secure Hygrometer to plenum and the position lock holds probe in optimum air stream path.

Wireless Pressure Probe

Pass thru port hook up, no hoses or adapters needed, 180° articulation. allows access in tight spaces.

#### Wireless Vacuum Gauge Probe Wireless Pipe Clamp

Instant warm up and response time with an oil contamination and sensor failure detection

Narrow head for tight spaces with a thermally isolated sensor for greater

**Outdoor Temperature Probe** 

Magnetic hanger allows for temperature measurements in direct air stream.