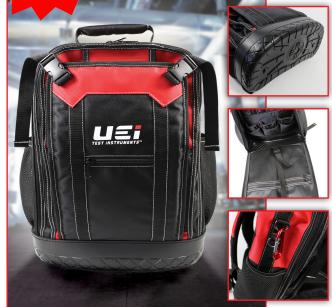

# Heat Pump Installation & Maintenance Test Kit

**UEi Tool Backpack** 

Install Kits are packed in this UEi Tool Backpack. Built rugged, waterproof base, two compartments with inner pocket options and includes D-clip.

UEi Tool Backpack (AC550)