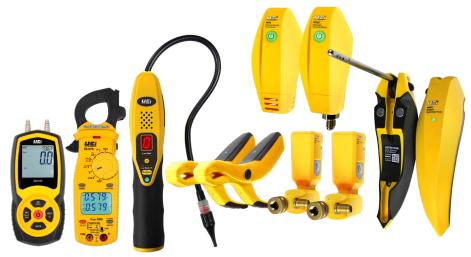

#### **Kit Includes**

Hi-Res Differential Manometer Static Pressure Kit (EM720SPKIT)

True RMS Clamp Meter (DL579)

Refrigerant Leak Detector (RLD15B)

Wireless Refrigeration Analyzer (HUB8)

- 2 Wireless Hygrometers
- 2 Wireless Pressure Probes
- 2 Wireless Temp. Pipe Clamps
- 1 Wireless Vacuum Gauge
- 1 Wireless Outdoor Temp. Probe

### **Smart Refrigeration Probes Deluxe Kit** w/ Vacuum Gauge

Wireless Hygrometer

Magnets secure Hygrometer to plenum and the position lock holds probe in optimum air stream path.

Wireless Pressure Probe

Pass thru port hook up, no hoses or adapters needed, 180° articulation. allows access in tight spaces.

#### Wireless Vacuum Gauge Probe Wireless Pipe Clamp

Instant warm up and response time with an oil contamination and sensor failure detection

Narrow head for tight spaces with a thermally isolated sensor for greater

**Outdoor Temperature Probe** 

Magnetic hanger allows for temperature measurements in direct air stream.