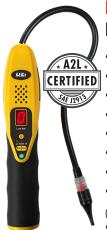

#### RLD15B

#### **Refrigerant Leak Detector**

- A2L Certified
- Digital numeric leak size indicator
- 3 Sensitivity levels
- Visual LED leak alarm
- Auto calibration & ambient level reset
- Splash resistant
- Worklight
- 2-Year limited warranty

Certifications: SAE J2913 (A2L Certified), SAE J2791, EN14624-2012, ASHRAE 173-2012