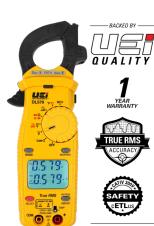

#### **DL579**

#### 600A True-RMS Dual Display **HVAC/R Clamp Meter**

- 750/1000V AC/DC, 600A AC/DC
- AC/DC Microamps
- Low Z (impedance)
- Resistance
- Continuity/Diode Test
- Frequency/Duty Cycle
- 1-Year limited warranty

Safety Rated: CATIV 300V / CATIII 600V Certified by ETL to IEC 61010-1, 3rd edition